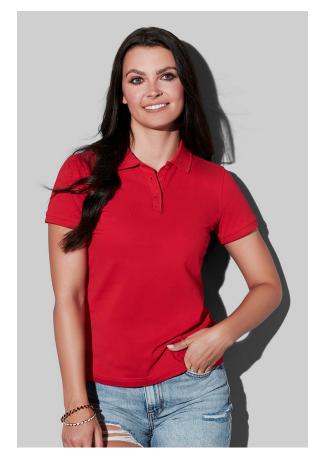

## Counterparts:

ST9060 C Harper Polo

XS-3XL: Black Opal, Blue Midnight, White XS-XXL: Marina Blue, Scarlet Red, Slate Grey

Short sleeve polo shirt for women

100% ring-spun combed cotton single piqué

XS-3XL | 180 g/m<sup>2</sup> | Regular | 24 / carton