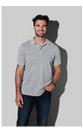

## Counterparts:

ST9060 C Harper Polo

XS-3XL: Black Opal, Blue Midnight, White XS-XXL: Marina Blue, Scarlet Red, Slate Grey

Short sleeve polo shirt for women

100% ring-spun combed cotton single piqué

XS-3XL | 180 g/m<sup>2</sup> | Regular | 24 / carton